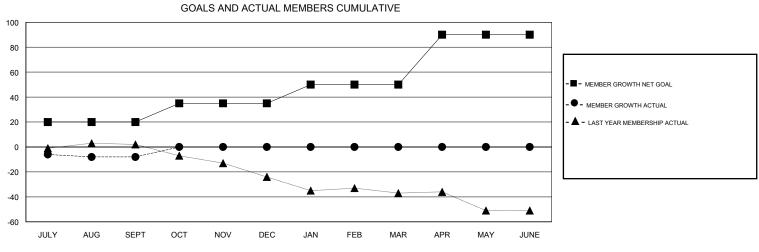

## District 201N4

Results as of: 09/30/2018

JUNE

| DROPPED CLUBS: 1 |    | 14 CLUBS OF 49 ADDED 1 OR MORE<br>NEW MEMBERS | GENDER DISTRIBUTION           MALE         679 (70.29%)           FEMALE         287 (29.71%) |     |
|------------------|----|-----------------------------------------------|-----------------------------------------------------------------------------------------------|-----|
| DROPPED MEMBERS  |    |                                               | Women Percentage Fiscal Year Goal: 32%                                                        |     |
| DECEASED         | 7  | CLICK HERE FOR CUMULATIVE MEMBERSHIP DATA     | TOTAL FAMILY UNIT MEMBERS                                                                     | 177 |
| CLUB CANCELLED   | 0  |                                               | FAMILY MEMBERS DAVING LIALS                                                                   | 89  |
| OTHER            | 22 |                                               | FAMILY MEMBERS PAYING HALF  DUES                                                              |     |
| TOTAL            | 29 |                                               |                                                                                               |     |